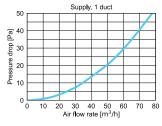

very high level of bacteriostatic activity. The design of the plenum box allows it to be mounted on different surfaces and in different planes. The Ø75 mm female connectors are equipped with a gasket and special protection of the connected ducts, which ensures the tightness of the entire system in the high D class. Mounting of the box is facilitated by brackets allowing for the installation height adjustment that adapts to the place of installation. They guarantee the quick and easy installation of the plenum boxes in the system. The box allows for connecting a maximum of two Ø75 or Ø90 mm ventilation ducts to a supply or exhaust air valve.

It is possible to install them on floor / wall / ceiling: made of concrete or plasterboard.



VPB125-2 VPB125-2/90





## AIR FLOW CHARACTERISTICS



VPB125-2

VPB125-2/90















## **DIMENSIONS**



|  |             | Ø1 | Ø2  | Ø3  | Α   | В   | Z   | W   |
|--|-------------|----|-----|-----|-----|-----|-----|-----|
|  | VPB125-2    | 75 | 128 | 134 | 277 | 189 | 186 | 152 |
|  | VPR125-2/90 | 90 | 128 | 134 | 288 | 202 | 200 | 158 |