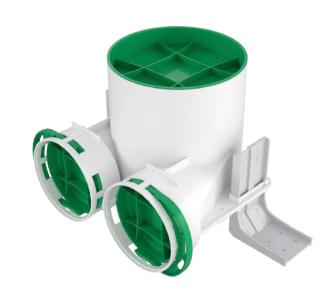

NOVELTY Ø90

VPB125-2, VPB125-2/90

The AWENTA PRO plenum box is used to connect two flexible ducts to the distribution boxes. Thanks to the possibility of supplying two ducts, it is recommended for mounting air valves in rooms requiring balanced ventilation intended for daytime stays or bedrooms.

The AWENTA PRO plenum boxes are made of durable HDPE (High Density Polyethylene) with a bacteriostatic Nano-Silver additive. The robust structure guarantees failure-free operation for many years and thanks to the use of a bacteriostatic additive the product has obtained a very high level of bacteriostatic activity. The design of the plenum box allows it to be mounted on different surfaces and in different planes. The Ø75 mm female connectors are equipped with a gasket and special protection of the connected ducts, which ensures the tightness of the entire system in the high D class. Mounting of the box is facilitated by brackets allowing for the installation height adjustment that adapts to the place of installation. They guarantee the quick and easy installation of the plenum boxes in the system. The box allows for connecting a maximum of two Ø75 or Ø90 mm ventilation ducts to a supply or exhaust air valve.

It is possible to install them on floor / wall / ceiling: made of concrete or plasterboard.

VPB125-2 VPB125-2/90