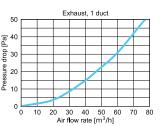

iostatic activity. The design of the plenum box allows it to be mounted on different surfaces and in different planes. The Ø75 mm female connectors are equipped with a gasket and special protection of the connected ducts, which ensures the tightness of the entire system in the high D class. Mounting of the box is facilitated by brackets allowing for the installation height adjustment that adapts to the place of installation. They guarantee the quick and easy installation of the plenum boxes in the system. The box allows for connecting a maximum of two Ø75 or Ø90 mm ventilation ducts to a supply or exhaust air valve.

It is possible to install them on floor / wall / ceiling: made of concrete or plasterboard.



VPB125-2 VPB125-2/90





## AIR FLOW CHARACTERISTICS



VPB125-2

VPB125-2/90















## **DIMENSIONS**



|  |             | Ø1 | Ø2  | Ø3  | Α   | В   | Z   | W   |
|--|-------------|----|-----|-----|-----|-----|-----|-----|
|  | VPB125-2    | 75 | 128 | 134 | 277 | 189 | 186 | 152 |
|  | VPR125-2/90 | 90 | 128 | 134 | 288 | 202 | 200 | 158 |