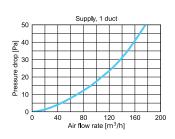

static activity. The design of the plenum box allows it to be mounted on different surfaces and in different planes. The Ø75 mm female connectors are equipped with a gasket and special protection of the connected ducts, which ensures the tightness of the entire system in the high D class. Mounting of the box is facilitated by brackets allowing for the installation height adjustment that adapts to the place of installation. They guarantee the quick and easy installation of the plenum boxes in the system. The box allows for connecting a maximum of two Ø75 or Ø90 mm ventilation ducts to a supply or exhaust air valve.

It is possible to install them on floor / wall / ceiling: made of concrete or plasterboard.



VPB125-2 VPB125-2/90





## AIR FLOW CHARACTERISTICS



VPB125-2

VPB125-2/90















## **DIMENSIONS**



|  |             | Ø1 | Ø2  | Ø3  | Α   | В   | Z   | W   |
|--|-------------|----|-----|-----|-----|-----|-----|-----|
|  | VPB125-2    | 75 | 128 | 134 | 277 | 189 | 186 | 152 |
|  | VPR125-2/90 | 90 | 128 | 134 | 288 | 202 | 200 | 158 |