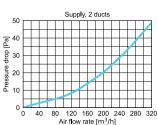

atic activity. The design of the plenum box allows it to be mounted on different surfaces and in different planes. The Ø75 mm female connectors are equipped with a gasket and special protection of the connected ducts, which ensures the tightness of the entire system in the high D class. Mounting of the box is facilitated by brackets allowing for the installation height adjustment that adapts to the place of installation. They guarantee the quick and easy installation of the plenum boxes in the system. The box allows for connecting a maximum of two Ø75 or Ø90 mm ventilation ducts to a supply or exhaust air valve.

It is possible to install them on floor / wall / ceiling: made of concrete or plasterboard.



VPB125-2 VPB125-2/90





## AIR FLOW CHARACTERISTICS



VPB125-2

VPB125-2/90















## **DIMENSIONS**



|  |             | Ø1 | Ø2  | Ø3  | Α   | В   | Z   | W   |
|--|-------------|----|-----|-----|-----|-----|-----|-----|
|  | VPB125-2    | 75 | 128 | 134 | 277 | 189 | 186 | 152 |
|  | VPR125-2/90 | 90 | 128 | 134 | 288 | 202 | 200 | 158 |