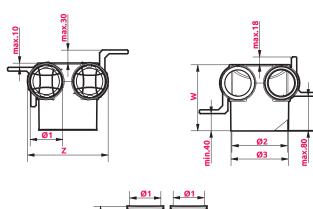

## **DIMENSIONS**

|  |             | Ø1 | Ø2  | Ø3  | Α   | В   | Z   | W   |
|--|-------------|----|-----|-----|-----|-----|-----|-----|
|  | VPB125-2    | 75 | 128 | 134 | 277 | 189 | 186 | 152 |
|  | VPR125-2/90 | 90 | 128 | 134 | 288 | 202 | 200 | 158 |