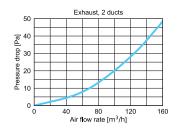

ivity. The design of the plenum box allows it to be mounted on different surfaces and in different planes. The Ø75 mm female connectors are equipped with a gasket and special protection of the connected ducts, which ensures the tightness of the entire system in the high D class. Mounting of the box is facilitated by brackets allowing for the installation height adjustment that adapts to the place of installation. They guarantee the quick and easy installation of the plenum boxes in the system. The box allows for connecting a maximum of two Ø75 or Ø90 mm ventilation ducts to a supply or exhaust air valve.

It is possible to install them on floor / wall / ceiling: made of concrete or plasterboard.



VPB125-2 VPB125-2/90





## AIR FLOW CHARACTERISTICS



VPB125-2

VPB125-2/90















## **DIMENSIONS**



|  |             | Ø1 | Ø2  | Ø3  | Α   | В   | Z   | W   |
|--|-------------|----|-----|-----|-----|-----|-----|-----|
|  | VPB125-2    | 75 | 128 | 134 | 277 | 189 | 186 | 152 |
|  | VPR125-2/90 | 90 | 128 | 134 | 288 | 202 | 200 | 158 |