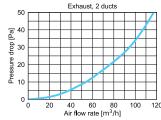

activity. The design of the plenum box allows it to be mounted on different surfaces and in different planes. The Ø75 mm female connectors are equipped with a gasket and special protection of the connected ducts, which ensures the tightness of the entire system in the high D class. Mounting of the box is facilitated by brackets allowing for the installation height adjustment that adapts to the place of installation. They guarantee the quick and easy installation of the plenum boxes in the system. The box allows for connecting a maximum of two Ø75 or Ø90 mm ventilation ducts to a supply or exhaust air valve.

It is possible to install them on floor / wall / ceiling: made of concrete or plasterboard.



VPB125-2 VPB125-2/90





## AIR FLOW CHARACTERISTICS



VPB125-2

VPB125-2/90















## **DIMENSIONS**



|  |             | Ø1 | Ø2  | Ø3  | Α   | В   | Z   | W   |
|--|-------------|----|-----|-----|-----|-----|-----|-----|
|  | VPB125-2    | 75 | 128 | 134 | 277 | 189 | 186 | 152 |
|  | VPR125-2/90 | 90 | 128 | 134 | 288 | 202 | 200 | 158 |