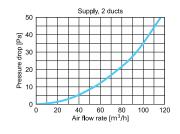

ic activity. The design of the plenum box allows it to be mounted on different surfaces and in different planes. The Ø75 mm female connectors are equipped with a gasket and special protection of the connected ducts, which ensures the tightness of the entire system in the high D class. Mounting of the box is facilitated by brackets allowing for the installation height adjustment that adapts to the place of installation. They guarantee the quick and easy installation of the plenum boxes in the system. The box allows for connecting a maximum of two Ø75 or Ø90 mm ventilation ducts to a supply or exhaust air valve.

It is possible to install them on floor / wall / ceiling: made of concrete or plasterboard.



VPB125-2 VPB125-2/90





## AIR FLOW CHARACTERISTICS



VPB125-2

VPB125-2/90















## **DIMENSIONS**



|  |             | Ø1 | Ø2  | Ø3  | Α   | В   | Z   | W   |
|--|-------------|----|-----|-----|-----|-----|-----|-----|
|  | VPB125-2    | 75 | 128 | 134 | 277 | 189 | 186 | 152 |
|  | VPR125-2/90 | 90 | 128 | 134 | 288 | 202 | 200 | 158 |